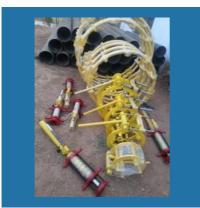

#### HYDRAULIC CAGE CLAMP

External Pipe Alignment Clamp

External Hydraulic Line-Up Clamps

Internal Clamps

#### **INTERNAL LINE UP CLAMP**

Internal Line-Up Clamp

Internal Pipe Clamp

Internal Hydraulic Clamp